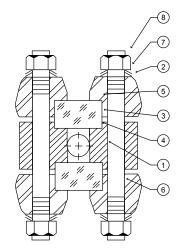

| 220   | -1  | 1 |
|-------|-----|---|
| 08/01 | 1/0 | μ |

|                    | B<br>Part        | ill of Materials<br>Material |  |  |
|--------------------|------------------|------------------------------|--|--|
| 1                  | Chamber          | Material                     |  |  |
| 2                  | Cover            |                              |  |  |
| 2                  | Glass            |                              |  |  |
| 4                  | Gasket           |                              |  |  |
| 4                  | Shield           |                              |  |  |
| 4<br>5             | Cushion          |                              |  |  |
|                    |                  |                              |  |  |
| 6<br>7             | Bolt             |                              |  |  |
| 1                  | Washer           |                              |  |  |
| 8                  | Nut              |                              |  |  |
|                    |                  | Notes                        |  |  |
|                    |                  |                              |  |  |
|                    |                  |                              |  |  |
|                    |                  |                              |  |  |
|                    |                  |                              |  |  |
|                    |                  |                              |  |  |
|                    |                  |                              |  |  |
|                    |                  |                              |  |  |
|                    |                  |                              |  |  |
|                    |                  |                              |  |  |
|                    |                  |                              |  |  |
|                    |                  |                              |  |  |
|                    |                  |                              |  |  |
|                    |                  |                              |  |  |
|                    |                  |                              |  |  |
|                    |                  |                              |  |  |
|                    |                  | Dimensions                   |  |  |
|                    |                  | Dimensions                   |  |  |
| В                  |                  |                              |  |  |
| Steam-Trac ST-1600 |                  |                              |  |  |
| -                  |                  |                              |  |  |
| 1-Section          |                  |                              |  |  |
| (                  | uest-Tec Solutio | ns The New Standard of Level |  |  |
| Custo              |                  | Drawing No:                  |  |  |
|                    |                  | Serial No:                   |  |  |
| Cust.              | Ref:             | Drawn By: EB                 |  |  |
| Facto              | ory Ref:         | Checked By:                  |  |  |
| Date:              |                  | Certified By:                |  |  |