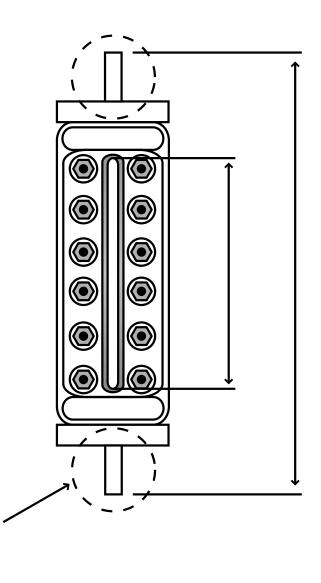

| Model                | Dim "A" |  |
|----------------------|---------|--|
| ST-1600-71           | 10.250  |  |
| ST-1600-81           | 11.875  |  |
| ST-1600-91           | 12.625  |  |
| Dimensions in Inches |         |  |