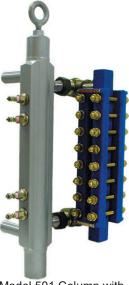

## Level-Trac Model 501 Medium Pressure (to 2000 PSI) Water Column

The Level-Trac Model 501 probe column features sturdy construction in full compliance with ASME requirements. Each column is custom built to the customer's individual specifications. Features included are:

- Extruded A-105 Column
- Probe Spacing per Customer's Requirements
- Optional Connections for Direct Reading Sight Glasses
- Piping Connections to Meet Customer Specifications

The Model 501 Water Column may be used as an independent remote level indicator per ASME PG-60, or as a traditional water column for the mounting of direct reading sight glasses. All piping connections are to user specifications.