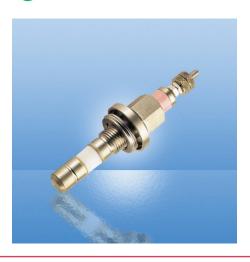

- For up to 2000 PSI Steam Service
- Maximum 1000° F
- Hydrostatically Tested at 3600 PSI
- Threaded Column Connection
- Helium Leak Tested
- Spiral Wound Gasket for Secure Sealing at Column
- Zirconium Oxide Insulator
- Ceramic to Metal Vacuum Brazing
- Two Year Warranty Against Insulator Leakage