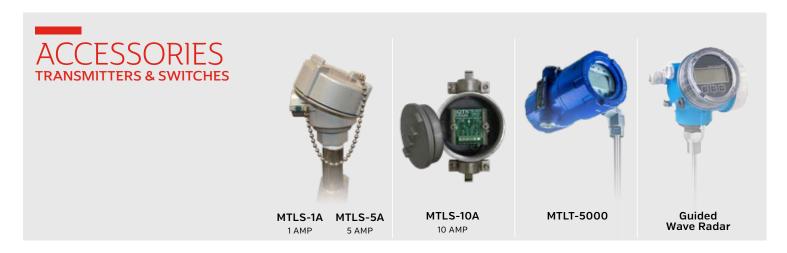

# The Eco-Trac Plus series offers the same functionally, robustness and reliability of our Magne-Trac Plus series with a fixed cost-efficient design for light industrial services.

Just like the Eco-Trac series this product is an economical alternative to sight glass technology. The ETP series is combined with the highly reliable guided wave radar harnessing the benefit of two independent technologies in one cost effective solution for visual indication and level monitoring needs. The ETP series also meets and exceeds ASME class 150# ratings and is ideal for low pressure and temperature solution making it well suited for applications such as skid systems, boiler feed water tanks, refrigeration units, wastewater treatment facilities and many other light industrial applications. The ETP series can still be combined with our magnetic level transmitters and switches to provide an even higher level of redundancy.

## ECO-TRAC PLUS

Just like the Eco-Trac series this product is an economical alternative to sight glass technology. The ETP series is combined with the highly reliable guided wave radar harnessing the benefit of two independent technologies in one cost effective solution for visual indication and level monitoring needs. The ETP series also meets and exceeds ASME class 150# ratings and is ideal for low pressure and temperature solution making it well suited for applications such as skid systems, boiler feed water tanks, refrigeration units, wastewater treatment facilities and many other light industrial applications. The ETP series can still be combined with our magnetic level transmitters and switches to provide an even higher level of redundancy.