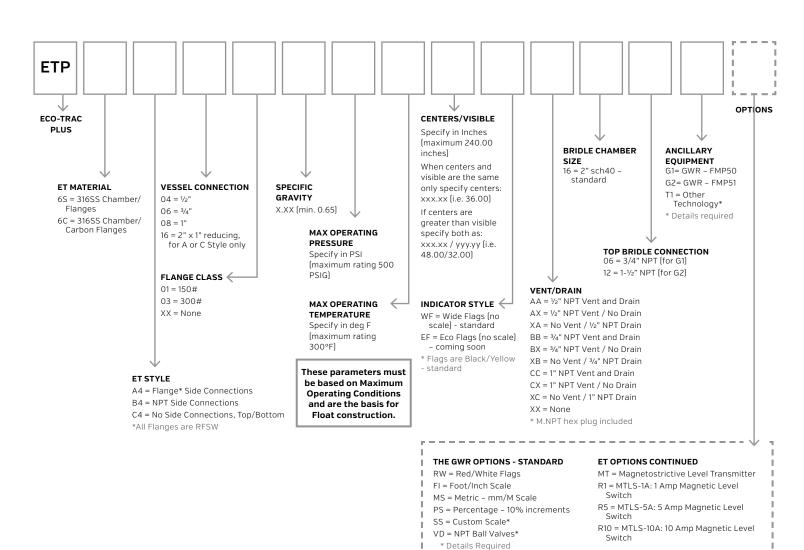

### ECO-TRAC PLUS

#### MATERIALS OF CONSTRUCTION

304SS or 316SS Chamber and Flanges

304SS or 316SS Chamber and Carbon Steel Flanges

Chamber/Pipe: 2" sch40

| VESSEL CONNECTIONS       |                                |  |
|--------------------------|--------------------------------|--|
| M.NPT: 1/2" to 1", sch80 | Flange: 1/2" to 2" RFSW, sch40 |  |

| OPERATING CONDITIONS    |                        |  |
|-------------------------|------------------------|--|
| Min SG                  | 0.65                   |  |
| Max Pressure Rating     | 500 PSIG               |  |
| Max Temperature Rating: | 300° F                 |  |
| Maximum Length          | (Gliders/Visible) 220" |  |
| Minimum Length          | (Centers/Visible) 8"   |  |

| VISUAL INDICATOR      |                     |              |
|-----------------------|---------------------|--------------|
| Aluminum Housing with | Flags: Black/Yellow | Weatherproof |
| Polycarbonate Shield  | No Scale            |              |

| FLOAT                  |          |
|------------------------|----------|
| 12" long oblong, 316SS | Titanium |